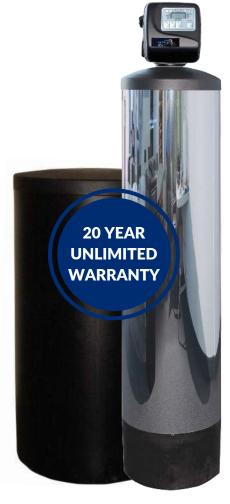

### **Ultimate Series Water Softener**

Leave your hard water problems behind, with a system that's backed by the best warranty in the industry. The Ultimate Series Water Softener from Excalibur Water Systems works to soften your water and remove up to 10 ppm of clear water iron: twice as much as other water softening systems! Its modern design uses as little as 2.5lbs of water softening salt and 17 gallons of water per regeneration so there is less waste and greater savings.

#### **Ultimate Series Superior**

An Ultimate Series Superior model is also available, with a black tank and unlimited 12-year warranty.

The Excalibur water softening resin is certified by WQA to NSF/ANSI/CAN 61, 44 and 372