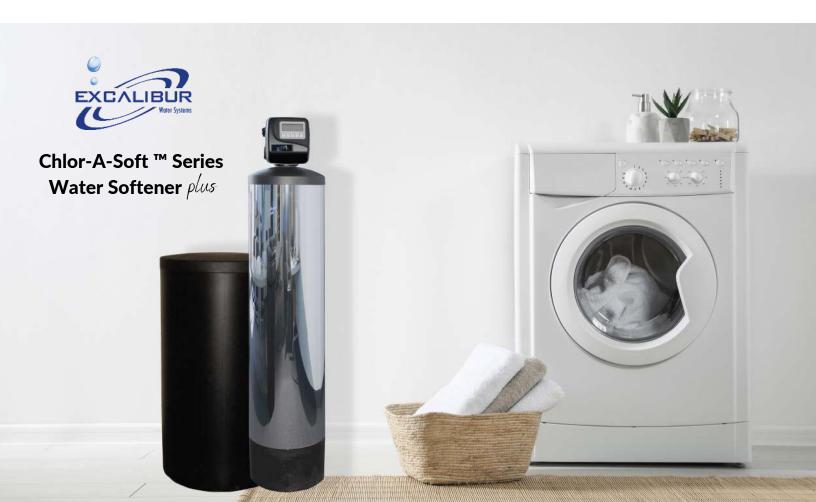

## Chlor-A-Soft ™ Series Water Softener plus

Why choose between a filtration system and a water softener when you can have both? The Chlor-A-Soft ™ Series high efficiency water softener from Excalibur Water Systems is the top-selling municipal water combination system that blends two medias together, providing soft water plus chlorine and chemical filtration, all in one system.

On demand softened and filtered water

Removes chlorine and volatile chemicals

Protect your home plumbing and appliances

\*municipal water supplies only

Spend up to 80% less on cleaning products

Save up to 24% on energy costs

All of these hard water issues can be solved with a Chlor-A-Soft ™ Series Water Softener Plus. The life of your appliances will be extended, your dishware will shine, and your clothing will be bright and clean.