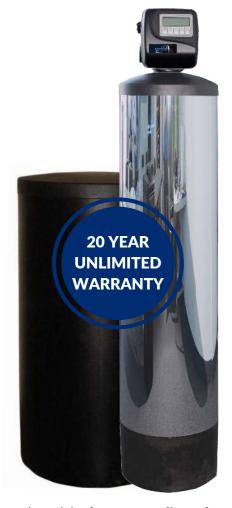

# EXCALIBUR - CHLOR-A-SOFT ™ SERIES WATER SOFTENER plus

Quality through innovation

## Chlor-A-Soft ™ Series Water Softener plus

Why choose between a filtration system and a water softener when you can have both? The Chlor-A-Soft ™ Series high efficiency water softener from Excalibur Water Systems is the top-selling municipal water combination system that blends two medias together, providing soft water plus chlorine and chemical filtration, all in one system.

Soft water means clean, soft skin and hair

| Part #      | Capacity (kgr) | Pressure (psi) | Temperature (°F) | L x W x H (in)  |
|-------------|----------------|----------------|------------------|-----------------|
| EWS SPREF30 | 30,000         | 40-110         | 40-110           | 27" x 18" x 57" |
| EWS SPREF45 | 45,000         | 40-110         | 40-110           | 28" x 20" x 63" |
| EWS SPREF60 | 60,000         | 40-110         | 40-110           | 33" x 20" x 63" |